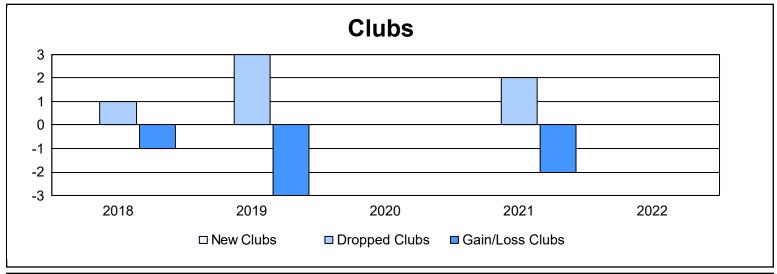

District 20 W As of June 2022 Cumulative

| Year      | New<br>Clubs | Dropped<br>Clubs | Gain/<br>Loss<br>Clubs | New<br>Members | Charter<br>Members | Reinstate<br>Members | Transfer<br>Members | Total<br>Member<br>Added | Total<br>Members<br>Dropped | Gain/<br>Loss<br>Members |
|-----------|--------------|------------------|------------------------|----------------|--------------------|----------------------|---------------------|--------------------------|-----------------------------|--------------------------|
| 2017-2018 | 0            | 1                | -1                     | 99             | 2                  | 18                   | 9                   | 128                      | 230                         | -102                     |
| 2018-2019 | 0            | 3                | -3                     | 120            | 4                  | 10                   | 29                  | 163                      | 135                         | 28                       |
| 2019-2020 | 0            | 0                | 0                      | 73             | 1                  | 9                    | 4                   | 87                       | 116                         | -29                      |
| 2020-2021 | 0            | 2                | -2                     | 43             | 0                  | 12                   | 6                   | 61                       | 203                         | -142                     |
| 2021-2022 | 0            | 0                | 0                      | 109            | 2                  | 21                   | 6                   | 138                      | 130                         | 8                        |
| Average   | 0            | 1                | -1                     | 89             | 2                  | 14                   | 11                  | 115                      | 163                         | -47                      |